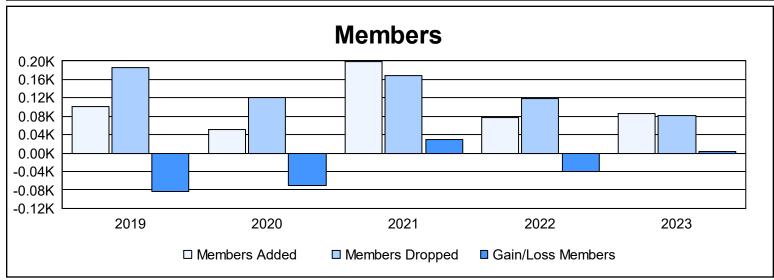

District O 5 As of June 2023 Cumulative

| Year      | New<br>Clubs | Dropped<br>Clubs | Gain/<br>Loss<br>Clubs | New<br>Members | Charter<br>Members | Reinstate<br>Members | Transfer<br>Members | Total<br>Member<br>Added | Total<br>Members<br>Dropped | Gain/<br>Loss<br>Members |
|-----------|--------------|------------------|------------------------|----------------|--------------------|----------------------|---------------------|--------------------------|-----------------------------|--------------------------|
| 2018-2019 | 1            | 4                | -3                     | 73             | 21                 | 3                    | 5                   | 102                      | 185                         | -83                      |
| 2019-2020 | 0            | 3                | -3                     | 44             | 0                  | 2                    | 5                   | 51                       | 121                         | -70                      |
| 2020-2021 | 2            | 3                | -1                     | 145            | 50                 | 1                    | 2                   | 198                      | 169                         | 29                       |
| 2021-2022 | 1            | 1                | 0                      | 52             | 22                 | 4                    | 0                   | 78                       | 118                         | -40                      |
| 2022-2023 | 0            | 0                | 0                      | 80             | 1                  | 0                    | 5                   | 86                       | 82                          | 4                        |
| Average   | 1            | 2                | -1                     | 79             | 19                 | 2                    | 3                   | 103                      | 135                         | -32                      |