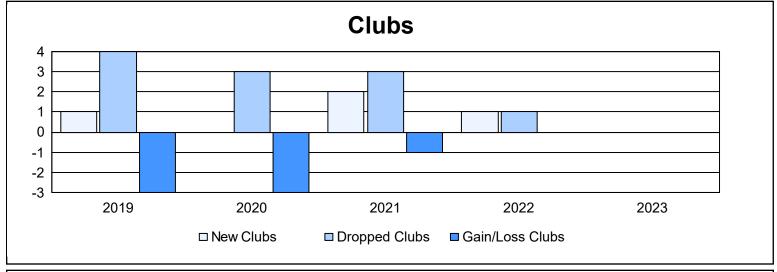

District O 5 As of June 2023 Cumulative

| Year      | New<br>Clubs | Dropped<br>Clubs | Gain/<br>Loss<br>Clubs | New<br>Members | Charter<br>Members | Reinstate<br>Members | Transfer<br>Members | Total<br>Member<br>Added | Total<br>Members<br>Dropped | Gain/<br>Loss<br>Members |
|-----------|--------------|------------------|------------------------|----------------|--------------------|----------------------|---------------------|--------------------------|-----------------------------|--------------------------|
| 2018-2019 | 1            | 4                | -3                     | 73             | 21                 | 3                    | 5                   | 102                      | 185                         | -83                      |
| 2019-2020 | 0            | 3                | -3                     | 44             | 0                  | 2                    | 5                   | 51                       | 121                         | -70                      |
| 2020-2021 | 2            | 3                | -1                     | 145            | 50                 | 1                    | 2                   | 198                      | 169                         | 29                       |
| 2021-2022 | 1            | 1                | 0                      | 52             | 22                 | 4                    | 0                   | 78                       | 118                         | -40                      |
| 2022-2023 | 0            | 0                | 0                      | 80             | 1                  | 0                    | 5                   | 86                       | 82                          | 4                        |
| Average   | 1            | 2                | -1                     | 79             | 19                 | 2                    | 3                   | 103                      | 135                         | -32                      |